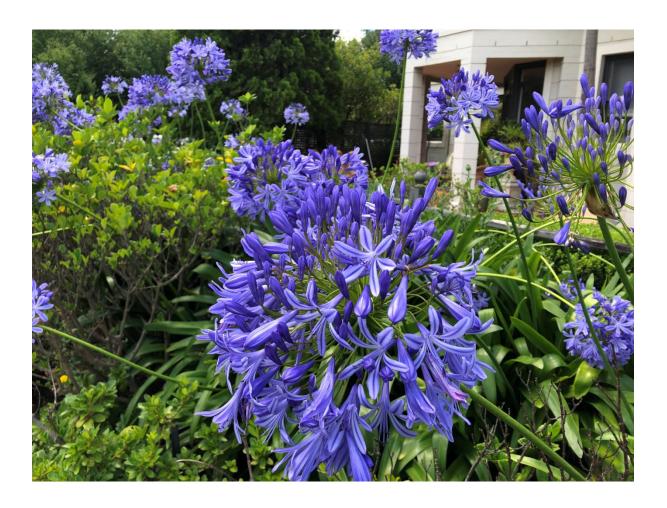

This year the Agapanthus flowers have lasted much longer than usual this is probably due to the periodical rain.

.

Rudbeckia flowers at Link terrace gardens.

Greenkeeping - Horticulture - Landscaping - Irrigation

Agapanthus in flower around the palm in the Basin.

Greenkeeping - Horticulture - Landscaping - Irrigation

Agapanthus in flower in the Basin gardens.