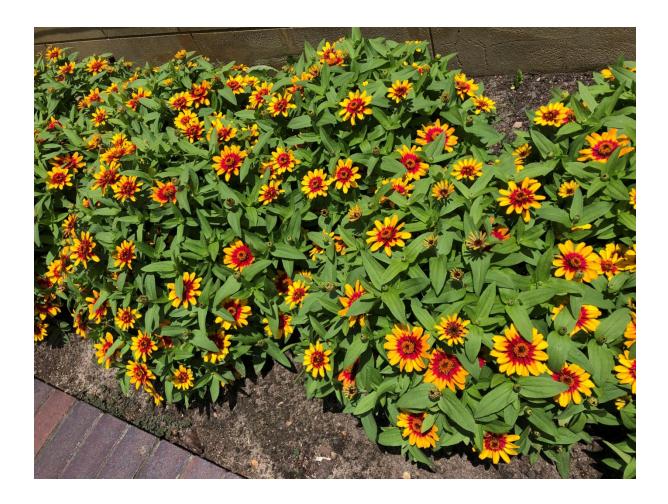

ering plants.

This year the Agapanthus flowers have lasted much longer than usual this is probably due to the periodical rain.





.





Rudbeckia flowers at Link terrace gardens.



Greenkeeping - Horticulture - Landscaping - Irrigation







Herbaceous Hibiscus in flower in the CA. Pool.







## <u>ZONE 1</u>

- Entire area blown down every Monday & Friday and gutters cleaned
- Hand weed clover and large broad leaf weeds.
- Whip, edge , mowed and blow down Basin Reserve.
- Trim Syzigium Cones.
- Hedging of Buxus sempervirens, as needed.
- Rose Care, pest control.
- Weed killer spray application over paving and driveways.
- Irrigation Repairs.
- Maintain lawn edges around trees in Basin.
- Application of broadleaf herbicide to lawns
- Trimmed Ivy edges under fig trees Basin.









Bi coloured Zinnias flowering profusely in the Basin.







#### <u>ZONE 2</u>

- Entire area blown down every Monday & Friday.
- Mow, edge and whip of Link Reserve as required.
- Hedging of Buxus, as needed
- Weed killer spray application over paving and driveways.
- Irrigation repairs.
- Apply broadleaf herbicide to lawns.
- Hand weeding as required in garden beds.









Agapanthus in flower around the palm in the Basin.



Greenkeeping - Horticulture - Landscaping - Irrigation







Agapanthus in flower in the Basin gardens.







## <u>ZONE 3</u>

- Entire area blown down every Monday & Friday
- Mow, edge and whip of grass areas throughout Todman Avenue
- Mow, edge and whip of grass areas throughout York Place
- Mow, edge and whip grass areas throughout Sherwood
- Hand weeding