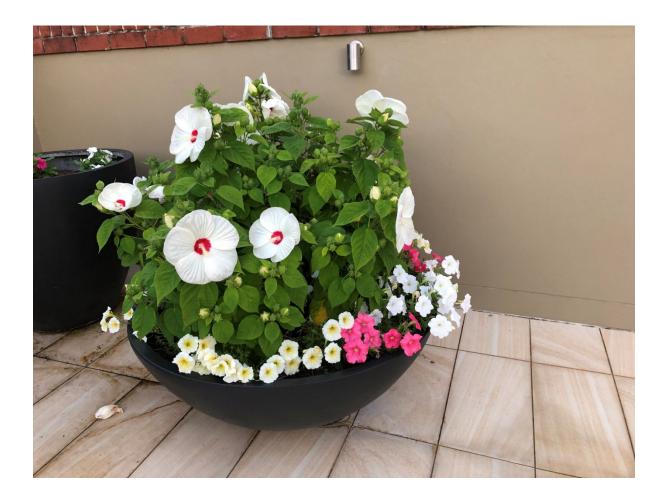

disease in a range of plants with the lack of air movement.

The growth and colour in lawns is good but has been patchy due to the wind and extreme temperature.

Mowing of turf is occurring frequently as seed head are being produced.

Due to the rain hedges are producing new growth which needs trimming frequently.

Weed control is occurring frequently as the moist conditions are ideal for germination of weed seed. Both hand weeding and treatment are being used to manage the problem.

Plant growth is fair as the mild conditions permit growth of flowering plants.

This year the Agapanthus flowers have lasted much longer than usual this is probably due to the periodical rain.





.





Rudbeckia flowers at Link terrace gardens.



Greenkeeping - Horticulture - Landscaping - Irrigation







Herbaceous Hibiscus in flower in the CA. Pool.







## <u>ZONE 1</u>

- Entire area blown down every Monday & Friday and gutters cleaned
- Hand weed clover and large broad leaf weeds.
- Whip, edge , mowed and blow down Basin Reserve.
- Trim Syzigium Cones.
- Hedging of Buxus sempervirens, as needed.
- Rose Care, pest control.
- Weed killer spray application over paving and driveways.
- Irrigation Repairs.
- Maintain lawn edges around trees in Basin.
- Application of broadleaf herbicide to lawns
- Trimmed Ivy edges under fig trees Basin.









Bi coloured Zinnias flowering profusely in the Basin.







#### <u>ZONE 2</u>

- Entire area blown down every Monday & Friday.
- Mow, edge and whip of Link Reserve as required.
- Hedging of Buxus, as needed
- Weed killer spray application ove